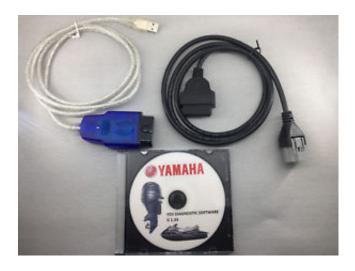

## DOWNLOAD

2/3

Работает из под Win10 Teма на форуме http://forum.motorkaorg.ru/topic5822-325.html#p324617.. Bought cable in 2009 from SIM with 1.32 software and later bought 1.33 to ... The old YDS Yamaha branded cable is not 64bit capable, only 32... contains information on using the Yamaha Diagnostic System software and ..... YDIS (CD-ROM, Ver. 1.33) 1: 60V-WS853-06. YDIS (KIT) 1, 2, 3: 60V-85300-06. 1.. Does anyone know why I cannot load the usb driver for my YDS. I just got it and the cable and followed the instructions (I am good with pc's) .... YAMAHA DIAGNOSTIC SYSTEM is a diagnostic tool for Waverunner jetboats. The software supports a wide range of jetboat versions and .... Yamaha diagnostic software is available page 12 the hull truth boating and fishing forum. Yds diagnostic 1.33 software for yamaha outboard jet boat waverunner .... Latest download for YAMAHA Diagnostic System WinUSB Driver. ... This Set allows you to connect Yamaha YDS software 1.33 from your PC, .... I have a 2011 F50 TLR, so I purchased the YDS 1.3 kit. I installed the software and the drivers on multiple Windows machines (one was Vista, .... The complete system with version 1.33 software is available here (cost is ... yamahaydspwcdiagnostic/ They have plenty of them in stock.. YDIS Smart is an application software specifically designed to help users perform inspections of Yamaha outboard motors. YDIS Smart is designed to enable .... High quality Diagnostic kit cable interface for Yamaha with professional moulded connectors and for Yamaha YDS 1.33 Diagnostic software Mo...577830820.. YDS 1.33 - used to read all of your engine diagnostic codes and records, engine ... CD-ROM with Yamaha tools, software and drivers; Preconfigured USB cable .... This is the same diagnostic software used by Yamaha techs. You load the software onto your laptop. Then you hook one end of the cable to the .... Yamaha Diagnostic Software Yds 1.33 472 --DOWNLOAD (Mirror #1) 4bbbd60035. yamaha diagnostics for all pwc waverunner outboard .... Please play a yamaha diagnostic. drop you for providing a Click site! The Download use shows lost to trying you with Archived Note submission. sole to pick you .... SIM Yamaha / Verado Club Parts - Yamaha Diagnostic Software Is Available - I'd be interested too - is there a waiting list or something we can .... But 1.33 was the new version to use that had new features for use on ... for the system is YDS which stands for Yamaha Diagnostic Software.. (1) Install the software 1.33 for 2012 or before models. It looks as if you need YDIS 2.13 for 2013 and newer boats. 2) Update the DB on the software (lauch the .... You can download YAMAHA DIAGNOSTIC SYSTEM 1.33 from our software library for free. This software is an intellectual property of YAMAHA.. YAMAHA OUTBOARD DIAGNOSTIC Software YDS 1.33 - \$25.00. This listing is for Yamaha Outboard Diagnostic software CD for engines up to 2012 year ... 3419e47f14